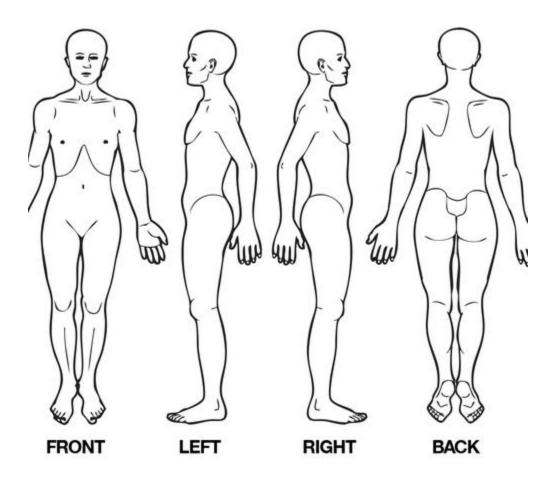

## Please mark an X on areas of discomfort

| NOTES: |  |  |
|--------|--|--|
|        |  |  |
|        |  |  |
|        |  |  |
|        |  |  |
|        |  |  |
|        |  |  |
|        |  |  |
|        |  |  |
|        |  |  |
|        |  |  |
|        |  |  |